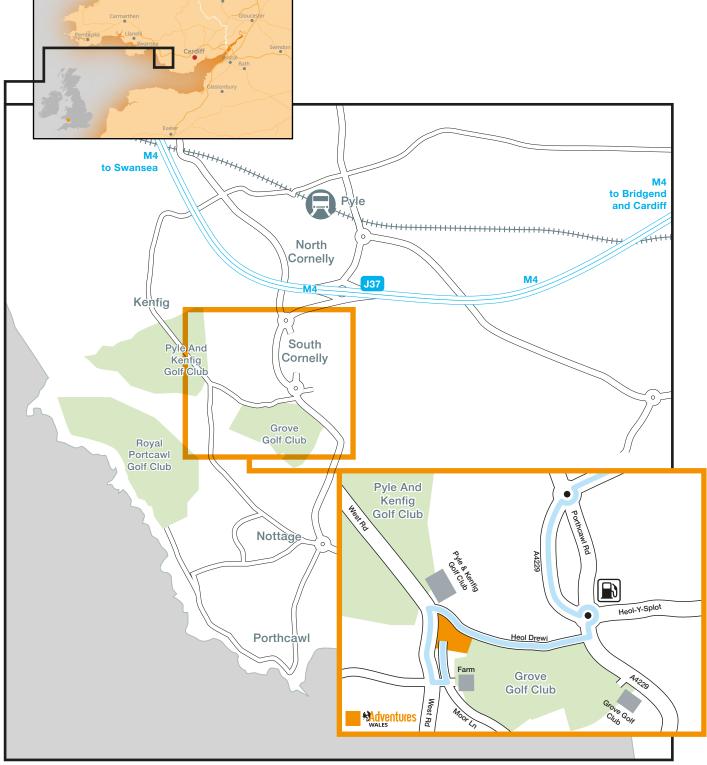

01656 782 300 enquiries@adventureswales.co.uk

Adventures Wales Parc Newydd Farm, Pyle, Bridgend CF36 3EX

## **Directions**

## From Juction 37 (Bridgend, Cardiff, London)

- Exit M4 via J37, Follow A4229 to Porthcawl (along the dual carriageway).
- Proceed 600m along the dual carriageway until you reach the roundabout.
- At the roundabout, take the second exit (A4229) towards Porthcawl.
- Continue along the single carriageway for 1,000m.
- At the next roundabout turn right, taking the 3rd Exit (A4229).
- After 20m, immediately turn right into the country lane (Heol Drewi).
- Continue along lane for 1,200m until you reach a T junction.
- At the T junction Turn left.
- Continue along the main road for 500m and then turn left into Moor Lane (signposted Adventures Activities).
- Immediately, turn left again (before the farm).
- Proceed along the narrow lane for 400m until you reach our car park.